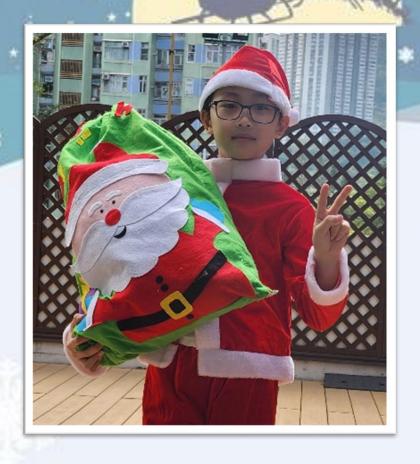

# CHAN YAT HIN (3R) as Frosty

AU YI LOK DAMON (35) as Christmas Tree

OZORIO ANGELA FAYE (3R) as Mrs. Santa

CHU WANG HEI JASON (3L)

as Mr. Santa

LEUNG TO YEUNG (3D) as Elf 1

YU WAI HIN (3D) as Elf 2

TSUI TSZ YING (3L) as Angel 1