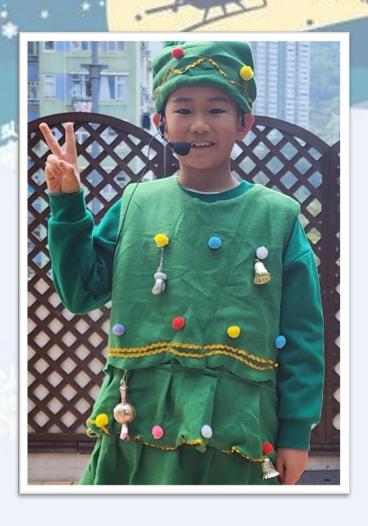

# CHAN YAT HIN (3R) as Frosty

AU YI LOK DAMON (35) as Christmas Tree

OZORIO ANGELA FAYE (3R) as Mrs. Santa

CHU WANG HEI JASON (3L)

as Mr. Santa

LEUNG TO YEUNG (3D) as Elf 1

YU WAI HIN (3D) as Elf 2

TSUI TSZ YING (3L) as Angel 1

POON SIN YI (3R) as Angel 2

LO YUET SHUM HAVIDA (3D)
as Angel 3

YEUNG YAT CHING (3R) as Child 1

LEE CHEUK HIN (3L) as Child 2

FAN CHEUK KIU GINNIE (3L) as Child 3