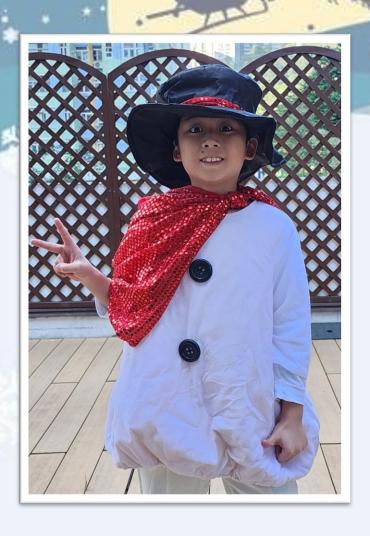

# CHAN YAT HIN (3R) as Frosty

AU YI LOK DAMON (35) as Christmas Tree

OZORIO ANGELA FAYE (3R) as Mrs. Santa

CHU WANG HEI JASON (3L)

as Mr. Santa

LEUNG TO YEUNG (3D) as Elf 1

YU WAI HIN (3D) as Elf 2

TSUI TSZ YING (3L) as Angel 1