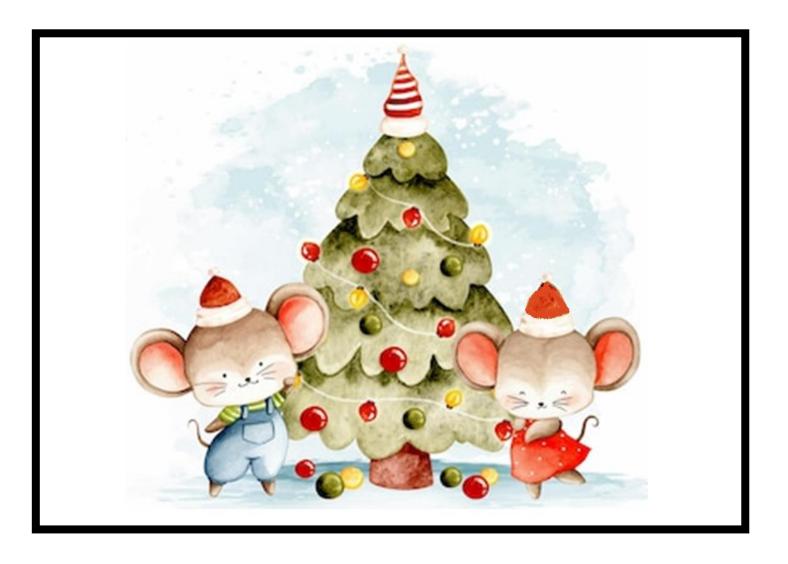

#### Synopsis and Musical Songs

Scene ONE - In the Countryside

- On Christmas Eve, everyone is singing joyfully.
- 1. Jingle Bells

Two mice, John and Mary, were planning to go to the city for Christmas.

2. Deck the Hall

John and Mary lost each other in the middle of their journey.

Scene TWO -Kind Shoemaker

- John met the Kind Shoemaker and asked for her help. Unfortunately, the Kind Shoemaker did not know where Mary was.
- 3. Let it Snow

Scene THREE - Frosty the Snowman

- Mary met Frosty the Snowman and asked for his help.
- 4. Frosty the Snowman

Scene FOUR - Rudolph the Red-nosed Reindeer

- When John and Kind Shoemaker were looking for Mary, they came across Rudolph. The Red-nosed Reindeer suggested John to go to Santa's house because there were lots of mice there.
- 5. Rudolph the Red-nosed Reindeer

Scene FIVE - Scared Children

- Frosty melted, leaving Mary all alone on her search for her brother. Then,
   Mary met some children who were afraid of mice and chased her away.
- 6. Here Comes Santa Claus

#### Scene SIX - Somewhere Out There

 Although they were far apart, John and Mary remembered their joyful moments together. They wanted to see each other soon..

#### Scene NINE – Inside Santa's House

At last, John and his friends arrived at Santa's house. Inside Santa's house,
 John saw the most magnificent Christmas tree. The Christmas tree also pointed out that there was another mouse inside Santa's house.

#### Scene TEN- Reunion

 John and Mary, finally, met each other inside Santa's house. The two mice also greeted Mr. and Mrs. Santa.