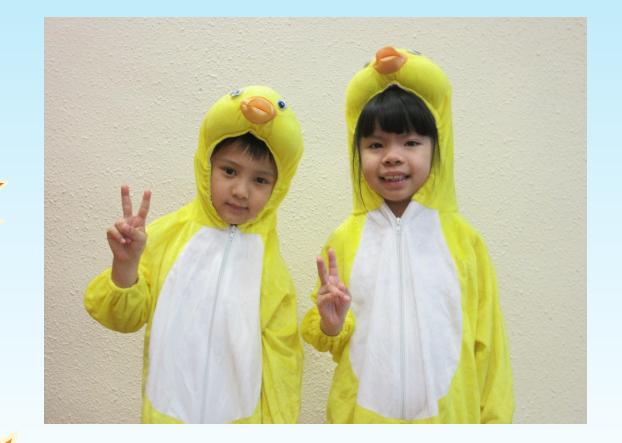

# Old MacDonald & the Little Blue Tractor

5 July 2018

11:30a.m. – 12:30p.m

**School Hall** 









Wong Tsun Kiu, Aiden (1D) as Old MacDonald

Wong Wan Chin, Anna (1S) as

Fred the Farm Dog



Chow Chun Hey, Hesley (1R) as Little Blue Tractor







#### Chan Hoi Ki, Marine (1R) as

Pig 1

# Lau Cheuk Yin, Deborah (1R) as













#### Ma Tsun Kwong, Oscar (1R) as

Cow 1

#### Wong Lok Hei, Hermes (1R) as

Cow 2











# Lau Hei Yin, Elly (1D) as Chick 1

## Pang Yik Hin, Angus (1D) as Chick 2







K





### Suen Yeung, Jenna (1L) as Duck 1

# Chan Sze Long, Leon (1D) as













# Yung Hoi Ching, Rainie (1L) as Horse 1

#### Tam Wai Chun, Alan (1S) as

Horse 2









#### Wong Chi Yiu, Maurice (1L) as

Sheep 1

# So Wai Ching, Eugenie (1S) as

Sheep 2









Xu Letao, Ella (1R) as Cloud 1 Lo Ho Kiu, Karis (1S) as Cloud 2 Chan Aaden, Aaden (1L) as Wind 1 Wong Kai Hin, Cyrus (1L) as Wind 2