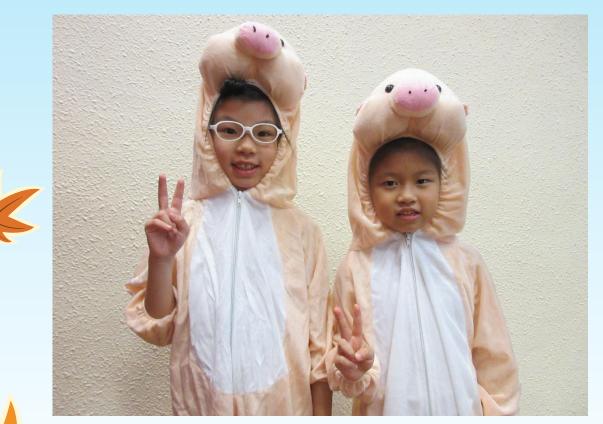

# Old MacDonald & the Little Blue Tractor

5 July 2018

11:30a.m. – 12:30p.m

**School Hall** 









Wong Tsun Kiu, Aiden (1D) as Old MacDonald

Wong Wan Chin, Anna (1S) as

Fred the Farm Dog



Chow Chun Hey, Hesley (1R) as Little Blue Tractor







#### Chan Hoi Ki, Marine (1R) as

Pig 1

# Lau Cheuk Yin, Deborah (1R) as













#### Ma Tsun Kwong, Oscar (1R) as

Cow 1

#### Wong Lok Hei, Hermes (1R) as

Cow 2











# Lau Hei Yin, Elly (1D) as Chick 1

## Pang Yik Hin, Angus (1D) as Chick 2







K





### Suen Yeung, Jenna (1L) as Duck 1

# Chan Sze Long, Leon (1D) as













# Yung Hoi Ching, Rainie (1L) as Horse 1

#### Tam Wai Chun, Alan (1S) as

Horse 2









#### Wong Chi Yiu, Maurice (1L) as

Sheep 1

# So Wai Ching, Eugenie (1S) as

Sheep 2









Xu Letao, Ella (1R) as Cloud 1 Lo Ho Kiu, Karis (1S) as Cloud 2 Chan Aaden, Aaden (1L) as Wind 1 Wong Kai Hin, Cyrus (1L) as Wind 2