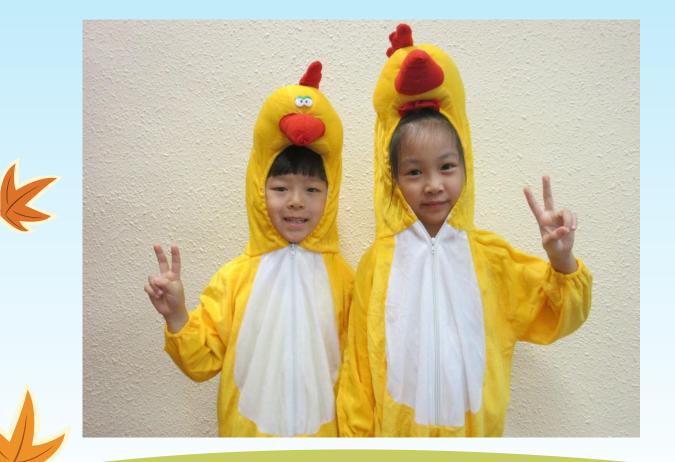

# Old MacDonald & the Little Blue Tractor

5 July 2018

11:30a.m. – 12:30p.m

**School Hall** 









Wong Tsun Kiu, Aiden (1D) as Old MacDonald

Wong Wan Chin, Anna (1S) as

Fred the Farm Dog



Chow Chun Hey, Hesley (1R) as Little Blue Tractor







#### Chan Hoi Ki, Marine (1R) as

Pig 1

# Lau Cheuk Yin, Deborah (1R) as













#### Ma Tsun Kwong, Oscar (1R) as

Cow 1

#### Wong Lok Hei, Hermes (1R) as

Cow 2











# Lau Hei Yin, Elly (1D) as Chick 1

## Pang Yik Hin, Angus (1D) as Chick 2







K





### Suen Yeung, Jenna (1L) as Duck 1

# Chan Sze Long, Leon (1D) as













# Yung Hoi Ching, Rainie (1L) as Horse 1

#### Tam Wai Chun, Alan (1S) as

Horse 2









#### Wong Chi Yiu, Maurice (1L) as

Sheep 1

# So Wai Ching, Eugenie (1S) as

Sheep 2









Xu Letao, Ella (1R) as Cloud 1 Lo Ho Kiu, Karis (1S) as Cloud 2 Chan Aaden, Aaden (1L) as Wind 1 Wong Kai Hin, Cyrus (1L) as Wind 2