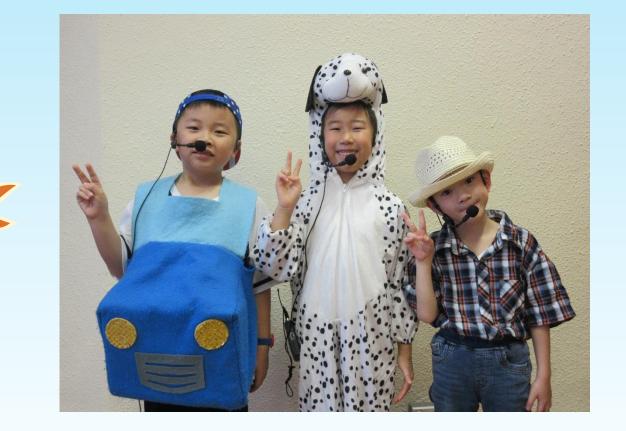

# Old MacDonald & the Little Blue Tractor

5 July 2018

11:30a.m. – 12:30p.m

**School Hall** 

Wong Tsun Kiu, Aiden (1D) as Old MacDonald

Wong Wan Chin, Anna (1S) as

Fred the Farm Dog

Chow Chun Hey, Hesley (1R) as Little Blue Tractor