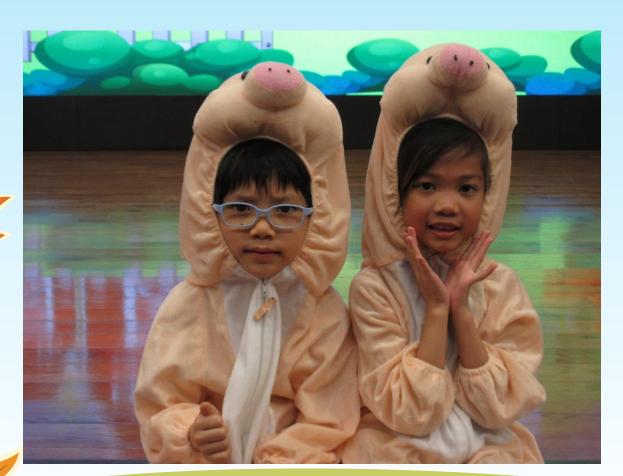

Ho Shing Hok (1S) as
Old MacDonald

Siu Yi Wing (1D) as Fred the Farm Dog

Lam Cheuk Wun (1R) as Little Blue Tractor

Wong Kin Hang Samuel (1D) as
Pig 1

Wong Tsin Yeu Little Star (1D) as
Pig 2

Choi Lai Yuk (1D) as Cow 1