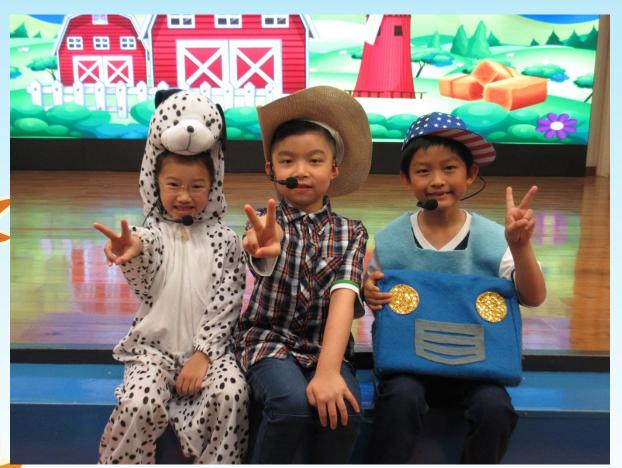

Ho Shing Hok (1S) as
Old MacDonald

Siu Yi Wing (1D) as Fred the Farm Dog

Lam Cheuk Wun (1R) as Little Blue Tractor

Wong Kin Hang Samuel (1D) as
Pig 1

Wong Tsin Yeu Little Star (1D) as
Pig 2

Choi Lai Yuk (1D) as Cow 1

Leung Cheuk Yan (1D) as Cow 2

Chan Cheuk Yu Charisse (1R) as
Chick 1

Lau Wing Yiu Eunis (1R) as
Chick 2

Tolani Alyssa Shumsunder Kamlesh (1R) as

Duck 1

Yeong Tsoi Yui (1R) as

Duck 2

Tin Kylia (1L) as Sheep 1